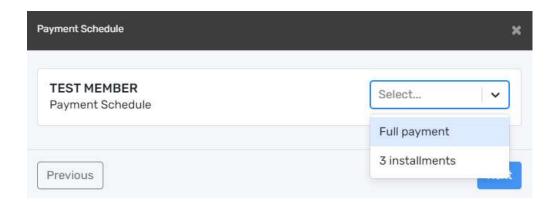

Payment Schedule:

Select either "Full payment" or "3 installments" option.

| TEST MEMBER      |          | 3 installments |
|------------------|----------|----------------|
| Payment Schedule |          |                |
| Pay now          | \$220.08 |                |
| 2021-09-01       | \$89.96  |                |
| 2021-10-01       | \$89.96  |                |
| Total:           | \$400.00 |                |
|                  |          |                |