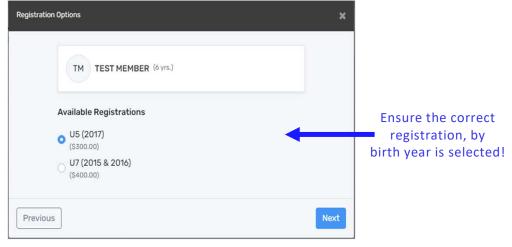

Once found a list of available registrations is displayed under their name. Typically only your player will show up, but there may be multiple selections. The default selection should be the correct one based on the birth year. Please read and confirm your player.

#### **EXISTING PARTICIPANT**

Again, the default selection should be the correct one based on the birth year, however, READ and CONFIRM carefully!

The example on the right, shows an example of multiple selections. Ensure the proper registration is selected based on BIRTH YEAR.