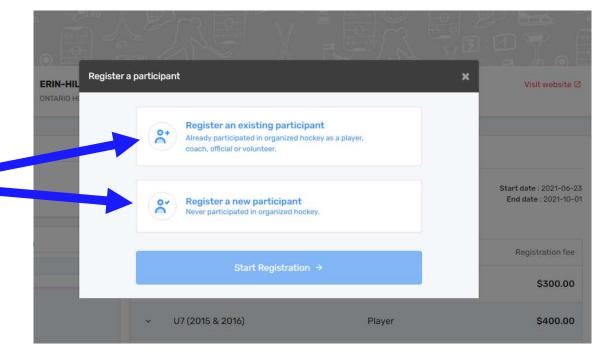

You have the option of registering an existing participant OR registering a new participant.

If your participant has played before, select "register an existing participant. If your participant has never played organized hockey, select "register a new participant".

We are obligated to confirm age and residency. If you are registering a new participant, we will be contacting you for proof of birth and address.

Once your selection is made, click "Start Registration"