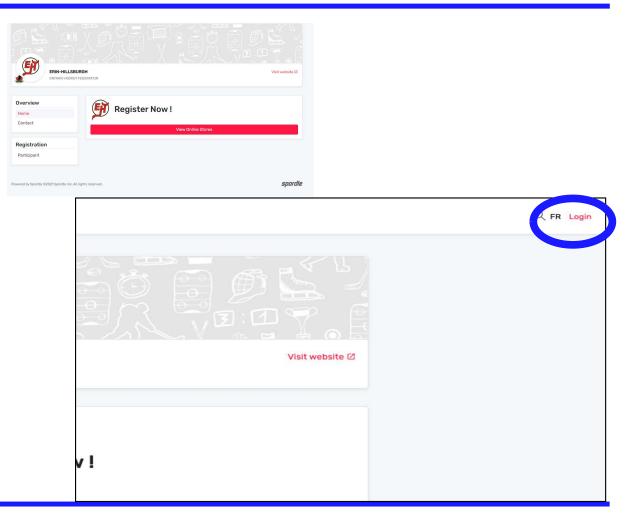

### First Sign-in

When you first click the Registration link from our EHMHA website, you will be taken to the "Register Now!" page.

In the upper right corner, you will see the "Login" button. You will click there to create your account in HCR 3.0.